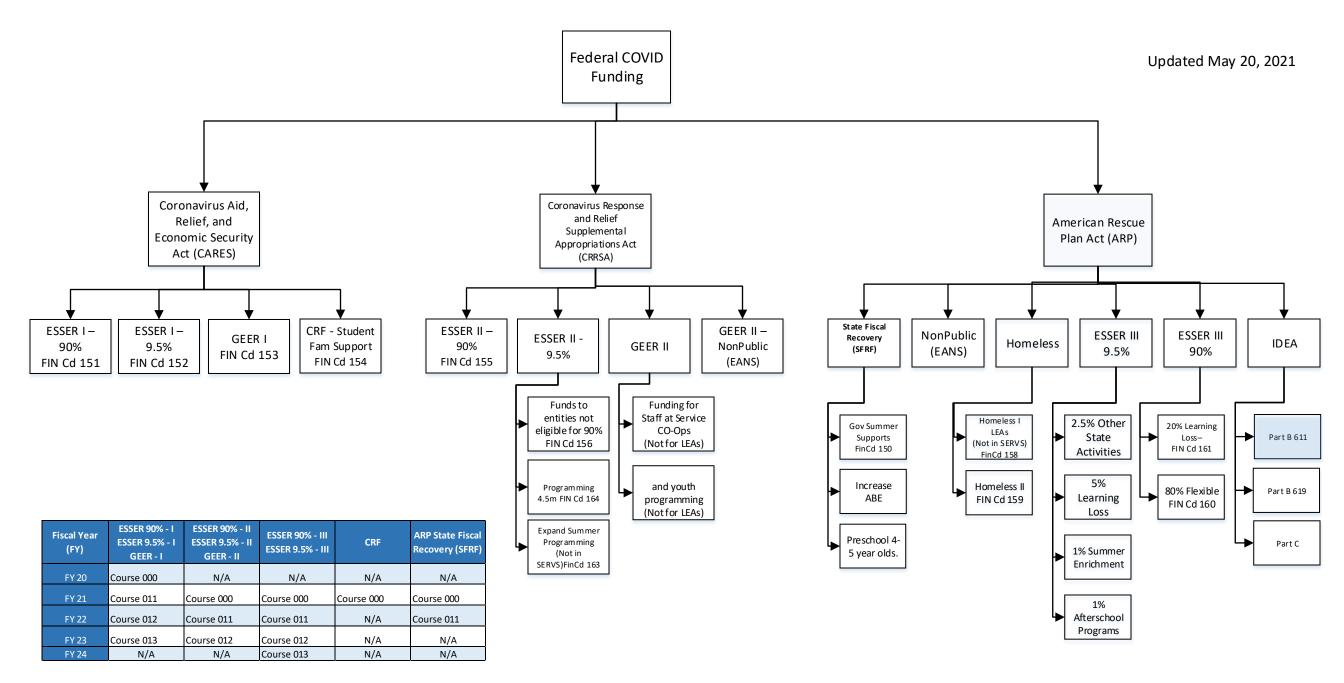

#### **Federal COVID Funding Flowchart**

#### **Federal Covid-19 Funding**

## Coronavirus Aid, Relief, and Economic Security Act (CARES, signed into law March 27, 2020)

- ESSER I (90 percent)
- ESSER I (9.5 percent)
- GEER I
- CRF-Student Family Support

# Coronavirus Response and Relief Supplemental Appropriations Act (CRRSA, signed into law December 27, 2020)

- ESSER II (90 percent)
- ESSER II (9.5 percent)
  - o Funds to entities not eligible for 90 percent
  - o Expands Summer Programming. \$4.5 million
  - Expands Summer Programming (not in SERVS)
- GEER II
  - Funding for Staff at Service Co-Ops (not for LEAs)
  - School-age care and youth programming (not for LEAs)
- GEER II Non Public (EANS)

### American Rescue Plan Act (ARP, signed into law March 11, 2021)

- State Fiscal Recovery
  - Governor Summer Supports
  - o Increase ABE
  - o Preschool 4-5 years olds
- Nonpublic (EANS)
- Homeless
  - Homeless I LEAs (not in SERVS)
  - o Homeless II
- ESSER III (90 percent)

- Learning Loss (20 percent)
- o Flexible (80 percent)
- ESSER III (9.5 percent)
  - o Other state activities (2.5 percent)
  - Learning Loss (5 percent)
  - Summer Enrichment (1 percent)
  - Afterschool Programs (1 percent)
- IDEA
  - o Part B 611
  - o Part B 619
  - o Part C

## **Federal Covid-19 Funding Table**

| Fiscal Year (FY) | ESSER 90% - I<br>ESSER 9.5% - I<br>GEER – I | ESSER 90% - II<br>ESSER 9.5% - II<br>GEER – II | ESSER 90% - III<br>ESSER 9.5% - III | CRF        | ARP State Fiscal<br>Recovery (SFRF) |
|------------------|---------------------------------------------|------------------------------------------------|-------------------------------------|------------|-------------------------------------|
| FY20             | Course 000                                  | N/A                                            | N/A                                 | N/A        | N/A                                 |
| FY21             | Course 011                                  | Course 000                                     | Course 000                          | Course 000 | Course 000                          |
| FY22             | Course 012                                  | Course 011                                     | Course 011                          | N/A        | Course 011                          |
| FY23             | Course 013                                  | Course 012                                     | Course 012                          | N/A        | N/A                                 |
| FY24             | N/A                                         | N/A                                            | Course 013                          | N/A        | N/A                                 |